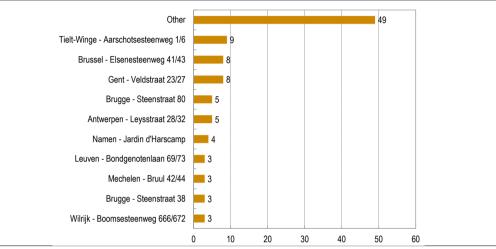

- Vastned Retail Belgium invests exclusively in commercial real estate and more specific in inner-city shops (68%) in prime locations and high-quality retail warehouses (32%). The mother company Vastned Retail NV controls 65.5%.
- On 27 October 2014, the EGM approved unanimously to convert into a Regulated Real Estate Company: openbare Gereglementeerde Vastgoed Vennootschap (GVV) / Société Immobilière Réglementée Publique (SIR). 65.8% of the capital was represented in the EGM.
- Vastned Retail Belgium tries to make its share more attractive by increasing the liquidity by growing the portfolio if possible via mergers and investments in kind. Today, Vastned Retail Belgium still has the second lowest liquidity among Belgian RRECs. This does however not exclude institutional ownership as was demonstrated by the transparency declaration of Capfi Delen Asset Management.
- Vastned Retail Belgium has a policy of distributing 100% of the distributable profit which tends to closely trail the net current profit excluding IAS-39. We expect the FY14E dividend to rise by 2% to EUR 2.70 per share, in line with the expected evolution of the distributable profit. This offers an attractive yield of 4.8%.
- The Ghent, Veldstraat 23-27 acquisition in August 2014 for EUR 27.7m has added momentum to earnings growth but is not big enough to change our investment case. The acquisition was financed with debt resulting in a debt ratio of 39% at the end of September 2014.
- On 24 December 2014, Vastned Retail Belgium announced a club deal selling 14 non-strategic assets for EUR 35.6m. The sale includes the Julianus Shopping Centre and shops at Vilvoorde, Hoboken, Bree, Chênée, Flémalle, Genk, La Louvière, Malmédy, Mons, Sint-Pieters-Leeuw, Waterloo, Antwerpen Adbijstraat and Westerlo. The total transaction represents GLA of c. 33,000 and GRI of EUR 3.2m.
- Our DCF valuation points to a fair value of EUR 56.6 including the announced divestments and with a scenario of reinvestment of the proceeds in a 2-year span at an average yield of 4.5%. We set a new TP of EUR 57 and maintain our Hold recommendation which is justified by the attractive yield.