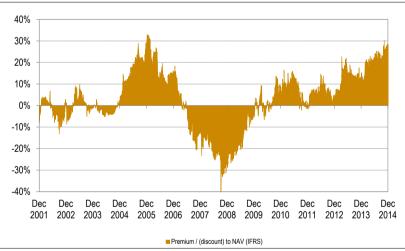

## Premium / (discount) to IFRS NAV until January 18, 2015

Sources: Bloomberg, Vastned Retail Belgium, Bank Degroof (ESN) Research

January 18, 2015, Vastned Retail Belgium was trading at a 25.3% premium to IFRS NAV of EUR 45.13 (as on September 30, 2014). The premium to EPRA NAV (EUR 46.06) was 22.8%.