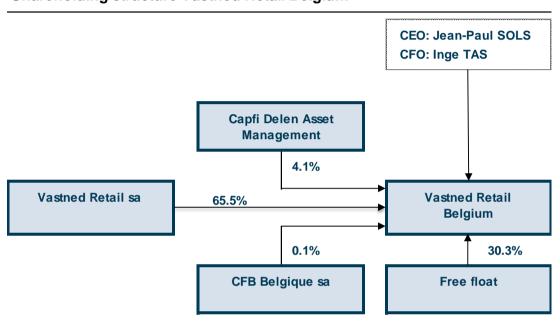

- Vastned Retail Belgium invests exclusively in commercial real estate and more specific in inner-city shops (68%) in prime locations and high-quality retail warehouses (32%). The mother company Vastned Retail NV controls 65.5%.
- On 27 October 2014, the EGM approved unanimously to convert into a Regulated Real Estate Company: openbare Gereglementeerde Vastgoed Vennootschap (GVV) / Société Immobilière Réglementée Publique (SIR). 65.8% of the capital was represented in the EGM.
- Vastned Retail Belgium tries to make its share more attractive by increasing the liquidity by growing the portfolio if possible via mergers and investments in kind. Today, Vastned Retail Belgium still has the second lowest liquidity among Belgian RRECs. This does however not exclude institutional ownership as was demonstrated by the transparency declaration of Capfi Delen Asset Management.
- Vastned Retail Belgium has a policy of distributing 100% of the distributable profit which tends to closely trail the net current profit excluding IAS-39. We expect the FY14E dividend to rise by 2% to EUR 2.70 per share, in line with the expected evolution of the distributable profit. This offers an attractive yield of 4.8%.
- The Ghent, Veldstraat 23-27 acquisition in August 2014 for EUR 27.7m has added momentum to earnings growth but is not big enough to change our investment case. The acquisition was financed with debt resulting in a debt ratio of 39% at the end of September 2014.
- On 24 December 2014, Vastned Retail Belgium announced a club deal selling 14 non-strategic assets for EUR 35.6m. The sale includes the Julianus Shopping Centre and shops at Vilvoorde, Hoboken, Bree, Chênée, Flémalle, Genk, La Louvière, Malmédy, Mons, Sint-Pieters-Leeuw, Waterloo, Antwerpen Adbijstraat and Westerlo. The total transaction represents GLA of c. 33,000 and GRI of EUR 3.2m.
- Our DCF valuation points to a fair value of EUR 56.6 including the announced divestments and with a scenario of reinvestment of the proceeds in a 2-year span at an average yield of 4.5%. We set a new TP of EUR 57 and maintain our Hold recommendation which is justified by the attractive yield.

Int. cover(EBITDA/Fin.int)

Net debt/(cash) (m)

Shareholders: Vastned Retail 66%; Capfi Delen Investment Management 4%;

For company description please see summary table footnote

Produced by:

**Bank Degroof** 