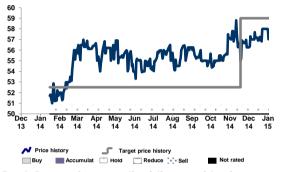

## Share price and IFRS NAV per share until January 18, 2015

Sources: Bloomberg, Vastned Retail Belgium, Bank Degroof (ESN) Research

## Premium / (discount) to IFRS NAV until January 18, 2015

Sources: Bloomberg, Vastned Retail Belgium, Bank Degroof (ESN) Research

January 18, 2015, Vastned Retail Belgium was trading at a 25.3% premium to IFRS NAV of EUR 45.13 (as on September 30, 2014). The premium to EPRA NAV (EUR 46.06) was 22.8%.