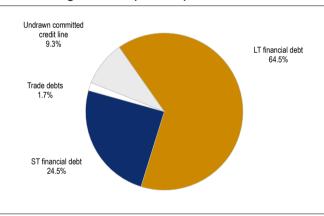

debt should decline to 3.3%.

Funding cost to decline c. 40bps

On 1 October, 2014, Vastned Retail Belgium had EUR 25m of IRS (3.02%) that were expiring of which EUR 15m were replaced by a new IRS (0.72%). This reduces interest charges by an estimated EUR 0.5m per annum or some 20bps of the total average cost of debt. The next IRS expires on 15 December 2017 (EUR 10m, 0.79%) but is unlikely to further reduce the funding cost.

The Ghent, Veldstraat 23-27 acquisition at the end of July 2014 was fully financed by debt at an undisclosed (most likely lower) cost which should drive down the average funding cost. The EUR 35.6m divestment announced in December 2014 should further reduce the average funding cost.

#### Funding structure (30/06/14)

#### Expiry calendar of credit lines (in EUR m)





Sources: Vastned Retail Belgium, Bank Degroof (ESN) Research.

## Capital & credit analysis

Debt ratio of c. 32.4%

Vastned Retail Belgium's debt ratio at the end of September 2014 stood at 39%, including the impact of the Ghent, Veldstraat 23-27 acquisition. This should decline to c. 32.4% driven by the EUR 35.6m divestment of 14 non-strategic properties. There is still ample room for debt-financed acquisitions although equity financed acquisitions have the advantage that they would increase the liquidity, which is currently the second lowest among Belgian RRECs.

Legal constraints on debt ratio are not an issue The maximum debt ratio allowed by law is 65%. However, Belgian RRECs need to explain to the Financial Services and Markets Authority (FSMA), how they will contain their debt