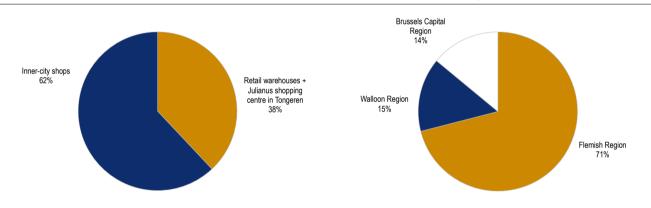

- Vastned Retail Belgium invests exclusively in commercial real estate and more specific in inner-city shops (68%) in prime locations and high-quality retail warehouses (32%). The mother company Vastned Retail NV controls 65.5%.
- On 27 October 2014, the EGM approved unanimously to convert into a Regulated Real Estate Company: openbare Gereglementeerde Vastgoed Vennootschap (GVV) / Société Immobilière Réglementée Publique (SIR). 65.8% of the capital was represented in the EGM.
- Vastned Retail Belgium tries to make its share more attractive by increasing the liquidity by growing the portfolio if possible via mergers and investments in kind. Today, Vastned Retail Belgium still has the second lowest liquidity among Belgian RRECs. This does however not exclude institutional ownership as was demonstrated by the transparency declaration of Capfi Delen Asset Management.
- Vastned Retail Belgium has a policy of distributing 100% of the distributable profit which tends to closely trail the net current profit excluding IAS-39. We expect the FY14E dividend to rise by 2% to EUR 2.70 per share, in line with the expected evolution of the distributable profit. This offers an attractive yield of 4.8%.
- The Ghent, Veldstraat 23-27 acquisition in August 2014 for EUR 27.7m has added momentum to earnings growth but is not big enough to change our investment case. The acquisition was financed with debt resulting in a debt ratio of 39% at the end of September 2014.
- On 24 December 2014, Vastned Retail Belgium announced a club deal selling 14 non-strategic assets for EUR 35.6m. The sale includes the Julianus Shopping Centre and shops at Vilvoorde, Hoboken, Bree, Chênée, Flémalle, Genk, La Louvière, Malmédy, Mons, Sint-Pieters-Leeuw, Waterloo, Antwerpen Adbijstraat and Westerlo. The total transaction represents GLA of c. 33,000 and GRI of EUR 3.2m.
- Our DCF valuation points to a fair value of EUR 56.6 including the announced divestments and with a scenario of reinvestment of the proceeds in a 2-year span at an average yield of 4.5%. We set a new TP of EUR 57 and maintain our Hold recommendation which is justified by the attractive yield.