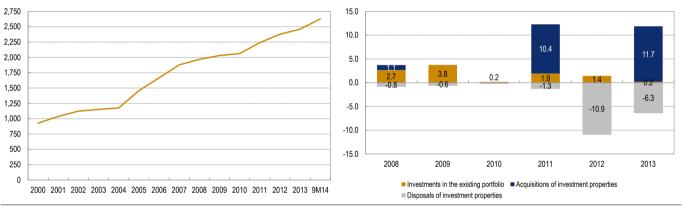

t concentration with H&M now representing c. 16% of Gross Rental Income vs 12% at the end of 2013. After the divestment of 14 non-strategic assets, H&M is likely to represent c. 17.5% of FY15E GRI but should gradually decline thereafter.

Top-10 buildings as a % of the portfolio (\*)



Source: Vastned Retail Belgium

(\*) Prior to December 2014 divestment

Top-10 tenants as a % of Gross Rental Income (\*)



Source: Vastned Retail Belgium

(\*) Prior to December 2014 divestment

#### Continued growth of the portfolio value ... (in EUR m)

#### with slightly declining total leasable space... (in sqm)



Source: Vastned Retail Belgium

Source: Vastned Retail Belgium

#### ... explained by an increasing value per sqm (in EUR) \*

#### ... and limited asset rotation in past years (in EUR m)



Sources: Vastned Retail Belgium, Bank Degroof (ESN) Research.

\* Portfolio value divided by total leasable space.

Source: Vastned Retail Belgium

## Strategy

High quality properties on prime locations

Vastned Retail Belgium aligns its strategy with that of Vastned Retail NV targeting investments in high-quality properties that do not require major repair works and are strategically situated in good locations and leased to first-class tenants.

With the acquisition of the Ghent, Veldstraat 23-27 shop and the divestment of 14 non-strategic properties, Vastned Retail Belgium has realised its target to have 65% of the portfolio invested in inner-city shops.

The group tries to make its share more attractive by increasing the liquidity by growing the portfolio if possible via mergers and