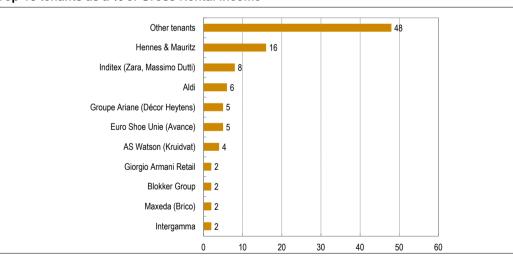

- Vastned Retail Belgium invests exclusively in commercial real estate and more specific in inner-city shops (68%) in prime locations and high-quality retail warehouses (32%). The mother company Vastned Retail NV controls 65.5%.
- On 27 October 2014, the EGM approved unanimously to convert into a Regulated Real Estate Company: openbare Gereglementeerde Vastgoed Vennootschap (GVV) / Société Immobilière Réglementée Publique (SIR). 65.8% of the capital was represented in the EGM.
- Vastned Retail Belgium tries to make its share more attractive by increasing the liquidity by growing the portfolio if possible via mergers and investments in kind. Today, Vastned Retail Belgium still has the second lowest liquidity among Belgian RRECs. This does however not exclude institutional ownership as was demonstrated by the transparency declaration of Capfi Delen Asset Management.
- Vastned Retail Belgium has a policy of distributing 100% of the distributable profit which tends to closely trail the net current profit excluding IAS-39. We expect the FY14E dividend to rise by 2% to EUR 2.70 per share, in line with the expected evolution of the distributable profit. This offers an attractive yield of 4.8%.
- The Ghent, Veldstraat 23-27 acquisition in August 2014 for EUR 27.7m has added momentum to earnings growth but is not big enough to change our investment case. The acquisition was financed with debt resulting in a debt ratio of 39% at the end of September 2014.
- On 24 December 2014, Vastned Retail Belgium announced a club deal selling 14 non-strategic assets for EUR 35.6m. The sale includes the Julianus Shopping Centre and shops at Vilvoorde, Hoboken, Bree, Chênée, Flémalle, Genk, La Louvière, Malmédy, Mons, Sint-Pieters-Leeuw, Waterloo, Antwerpen Adbijstraat and Westerlo. The total transaction represents GLA of c. 33,000 and GRI of EUR 3.2m.
- Our DCF valuation points to a fair value of EUR 56.6 including the announced divestments and with a scenario of reinvestment of the proceeds in a 2-year span at an average yield of 4.5%. We set a new TP of EUR 57 and maintain our Hold recommendation which is justified by the attractive yield.