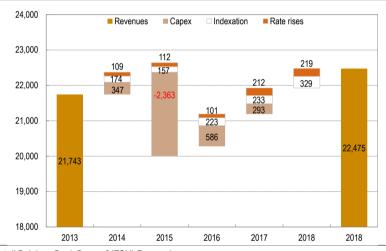

h lower yields (4.5% assumption). The debt ratio still leaves additional room for debt-financed acquisitions should the company decide to increase leverage. Our inflation expectations are set at 0.8% for FY14E and 0.7% for FY15E.

Management recons that rate rises become increasingly difficult, certainly in smaller cities (E.g. Tongeren, Mouscron) where retention of tenants is the primary focus. Incentives remain moderate but sometimes important clients request that Vastned Retail Belgium participates in the renovation or refurbishment of their shops as an alternative to rental reductions which in FY13 represented 1.7% of Gross Rental Income. We pencilled in 0.5% rate rises for FY14E through FY16E and 1% thereafter.

## Vastned Retail Belgium projected revenue evolution 2013-2018 (EUR k)



Sources: Vastned Retail Belgium, Bank Degroof (ESN) Research

## Occupancy analysis

FY14E occupancy of c. 97.9%

In the past years, the occupancy rate has shown some erratic behaviour but seems to be stabilizing around 96% which was the level at the end of September 2014. When excluding shops that are being renovated, the occupancy stands at 96.5%.

The occupancy rate of the assets sold in December 2014 stood at 92.3%. Vastned Retail Belgium therefore expects the occupancy rate, after close of the divestment, to rise to 97.9%.

## Occupancy rate of Vastned Retail Belgium (%)

#### Occupancy rates of Belgian RRECs (%) (30/09/14)





Sources: Company data, Bank Degroof (ESN) Research.

## Margin analysis

Stable operating margin ...

to dip in FY14E and recover thereafter Vastned Retail