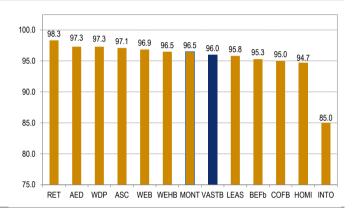

Income. We pencilled in 0.5% rate rises for FY14E through FY16E and 1% thereafter.

## Vastned Retail Belgium projected revenue evolution 2013-2018 (EUR k)



Sources: Vastned Retail Belgium, Bank Degroof (ESN) Research

## Occupancy analysis

FY14E occupancy of c. 97.9%

In the past years, the occupancy rate has shown some erratic behaviour but seems to be stabilizing around 96% which was the level at the end of September 2014. When excluding shops that are being renovated, the occupancy stands at 96.5%.

The occupancy rate of the assets sold in December 2014 stood at 92.3%. Vastned Retail Belgium therefore expects the occupancy rate, after close of the divestment, to rise to 97.9%.

## Occupancy rate of Vastned Retail Belgium (%)

#### Occupancy rates of Belgian RRECs (%) (30/09/14)





Sources: Company data, Bank Degroof (ESN) Research.

## Margin analysis

Stable operating margin ...

to dip in FY14E and recover thereafter Vastned Retail Belgium's operating margin has been remarkably stable in the past 6 years and keeps the middle between the best performing Retail RREC (Wereldhave Belgium) and the worst performing Retail RREC (Leasinvest).

The operating margin is expected to dip in FY14E driven by higher brokerage fees, the repair of a roof and the costs associated with the conversion of the BEVAK/SICAFI into a GVV/SIR. We expect the operating margin to recover from FY15E onwards

#### Operating margin of Vastned Retail Belgium (%)\*

#### FY13 Operating margin of Belgian RRECs (in %)





Source: VASTB - \* Operating result before portfolio result / property result