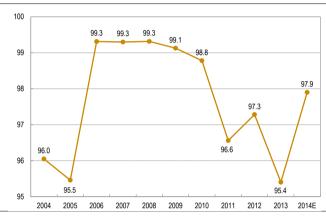

al Income. We pencilled in 0.5% rate rises for FY14E through FY16E and 1% thereafter.

## Vastned Retail Belgium projected revenue evolution 2013-2018 (EUR k)



Sources: Vastned Retail Belgium, Bank Degroof (ESN) Research

## Occupancy analysis

FY14E occupancy of c. 97.9%

In the past years, the occupancy rate has shown some erratic behaviour but seems to be stabilizing around 96% which was the level at the end of September 2014. When excluding shops that are being renovated, the occupancy stands at 96.5%.

The occupancy rate of the assets sold in December 2014 stood at 92.3%. Vastned Retail Belgium therefore expects the occupancy rate, after close of the divestment, to rise to 97.9%.

## Occupancy rate of Vastned Retail Belgium (%)

#### Occupancy rates of Belgian RRECs (%) (30/09/14)





Sources: Company data, Bank Degroof (ESN) Research.

## Margin analysis

Stable operating margin ...

to dip in FY14E and recover thereafter Vastned Retail Belgium's operating margin has been remarkably stable in the past 6 years and keeps the middle between the best performing Retail RREC (Wereldhave Belgium) and the worst performing Retail RREC (Leasinvest).

The operating margin is expected to dip in FY14E driven by higher brokerage fees, the repair of a roof and the costs associated with the conversion of the BEVAK/SICAFI into a GVV/SIR. We expect the operating margin to recover from FY15E onwards

#### Operating margin of Vastned Retail Belgium (%)\*

#### FY13 Operating margin of Belgian RRECs (in %)





Source: VASTB - \* Operating result before portfolio result / property resu