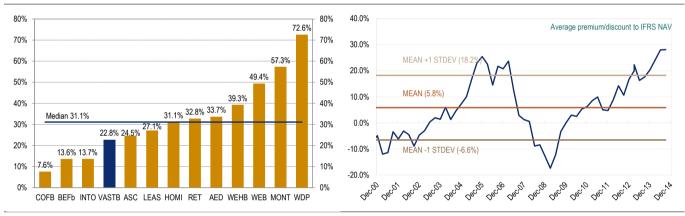

## Premium / (discount) to IFRS NAV until January 18, 2015

Sources: Bloomberg, Vastned Retail Belgium, Bank Degroof (ESN) Research

January 18, 2015, Vastned Retail Belgium was trading at a 25.3% premium to IFRS NAV of EUR 45.13 (as on September 30, 2014). The premium to EPRA NAV (EUR 46.06) was 22.8%.