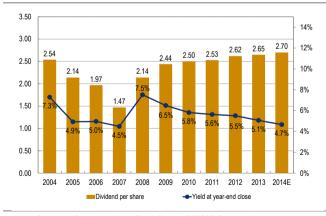

- Vastned Retail Belgium invests exclusively in commercial real estate and more specific in inner-city shops (68%) in prime locations and high-quality retail warehouses (32%). The mother company Vastned Retail NV controls 65.5%.
- On 27 October 2014, the EGM approved unanimously to convert into a Regulated Real Estate Company: openbare Gereglementeerde Vastgoed Vennootschap (GVV) / Société Immobilière Réglementée Publique (SIR). 65.8% of the capital was represented in the EGM.
- Vastned Retail Belgium tries to make its share more attractive by increasing the liquidity by growing the portfolio if possible via mergers and investments in kind. Today, Vastned Retail Belgium still has the second lowest liquidity among Belgian RRECs. This does however not exclude institutional ownership as was demonstrated by the transparency declaration of Capfi Delen Asset Management.
- Vastned Retail Belgium has a policy of distributing 100% of the distributable profit which tends to closely trail the net current profit excluding IAS-39. We expect the FY14E dividend to rise by 2% to EUR 2.70 per share, in line with the expected evolution of the distributable profit. This offers an attractive yield of 4.8%.
- The Ghent, Veldstraat 23-27 acquisition in August 2014 for EUR 27.7m has added momentum to earnings growth but is not big enough to change our investment case. The acquisition was financed with debt resulting in a debt ratio of 39% at the end of September 2014.
- On 24 December 2014, Vastned Retail Belgium announced a club deal selling 14 non-strategic assets for EUR 35.6m. The sale includes the Julianus Shopping Centre and shops at Vilvoorde, Hoboken, Bree, Chênée, Flémalle, Genk, La Louvière, Malmédy, Mons, Sint-Pieters-Leeuw, Waterloo, Antwerpen Adbijstraat and Westerlo. The total transaction represents GLA of c. 33,000 and GRI of EUR 3.2m.
- Our DCF valuation points to a fair value of EUR 56.6 including the announced divestments and with a scenario of reinvestment of the proceeds in a 2-year span at an average yield of 4.5%. We set a new TP of EUR 57 and maintain our Hold recommendation which is justified by the attractive yield.