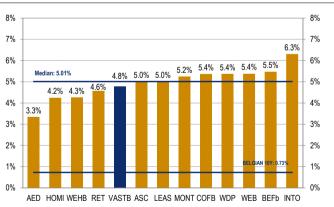

- Vastned Retail Belgium invests exclusively in commercial real estate and more specific in inner-city shops (68%) in prime locations and high-quality retail warehouses (32%). The mother company Vastned Retail NV controls 65.5%.
- On 27 October 2014, the EGM approved unanimously to convert into a Regulated Real Estate Company: openbare Gereglementeerde Vastgoed Vennootschap (GVV) / Société Immobilière Réglementée Publique (SIR). 65.8% of the capital was represented in the EGM.
- Vastned Retail Belgium tries to make its share more attractive by increasing the liquidity by growing the portfolio if possible via mergers and investments in kind. Today, Vastned Retail Belgium still has the second lowest liquidity among Belgian RRECs. This does however not exclude institutional ownership as was demonstrated by the transparency declaration of Capfi Delen Asset Management.
- Vastned Retail Belgium has a policy of distributing 100% of the distributable profit which tends to closely trail the net current profit excluding IAS-39. We expect the FY14E dividend to rise by 2% to EUR 2.70 per share, in line with the expected evolution of the distributable profit. This offers an attractive yield of 4.8%.
- The Ghent, Veldstraat 23-27 acquisition in August 2014 for EUR 27.7m has added momentum to earnings growth but is not big enough to change our investment case. The acquisition was financed with debt resulting in a debt ratio of 39% at the end of September 2014.
- On 24 December 2014, Vastned Retail Belgium announced a club deal selling 14 non-strategic assets for EUR 35.6m. The sale includes the Julianus Shopping Centre and shops at Vilvoorde, Hoboken, Bree, Chênée, Flémalle, Genk, La Louvière, Malmédy, Mons, Sint-Pieters-Leeuw, Waterloo, Antwerpen Adbijstraat and Westerlo. The total transaction represents GLA of c. 33,000 and GRI of EUR 3.2m.
- Our DCF valuation points to a fair value of EUR 56.6 including the announced divestments and with a scenario of reinvestment of the proceeds in a 2-year span at an average yield of 4.5%. We set a new TP of EUR 57 and maintain our Hold recommendation which is justified by the attractive yield.