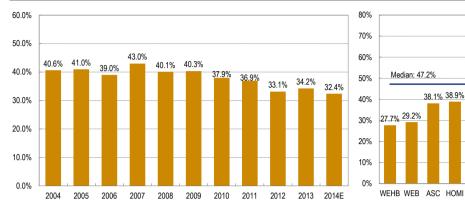

elgium's debt ratio at the end of September 2014 stood at 39%, including the impact of the Ghent, Veldstraat 23-27 acquisition. This should decline to c. 32.4% driven by the EUR 35.6m divestment of 14 non-strategic properties. There is still ample room for debt-financed acquisitions although equity financed acquisitions have the advantage that they would increase the liquidity, which is currently the second lowest among Belgian RRECs.

Legal constraints on debt ratio are not an issue The maximum debt ratio allowed by law is 65%. However, Belgian RRECs need to explain to the Financial Services and Markets Authority (FSMA), how they will contain their debt ratio once the 50% threshold is breached.



#### **Debt ratio of Vastned Retail Belgium**

#### Debt ratio of Belgian RRECs (30/09/14)





Sources: Company data, Bank Degroof (ESN) Research.

## **Dividend policy**

100% pay-out

Vastned Retail Belgium has a policy of distributing 100% of the distributable profit (calculation based on statutory accounts) which tends to closely trail the net current profit excluding IAS-39. We expect the FY14E dividend to rise by 2% to EUR 2.70 per share, in line with the expected evolution of the distributable profit. At 9M14 the distributable profit rose by 2.9%.

The dividend is likely to decline in FY15E linked to the divestments representing c. 14.6% of FY14E GRI.

Attractive yield

At current share price, Vastned Retail Belgium still offers an attractive prospective gross yield of 4.8% per share. The median for the Belgian RRECs is somewhat higher at 5.0%.

## VASTB dividend & yield