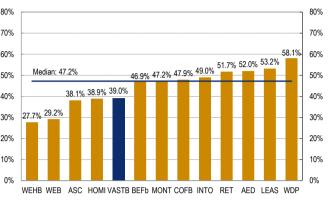

gium's debt ratio at the end of September 2014 stood at 39%, including the impact of the Ghent, Veldstraat 23-27 acquisition. This should decline to c. 32.4% driven by the EUR 35.6m divestment of 14 non-strategic properties. There is still ample room for debt-financed acquisitions although equity financed acquisitions have the advantage that they would increase the liquidity, which is currently the second lowest among Belgian RRECs.

Legal constraints on debt ratio are not an issue The maximum debt ratio allowed by law is 65%. However, Belgian RRECs need to explain to the Financial Services and Markets Authority (FSMA), how they will contain their debt ratio once the 50% threshold is breached.



#### **Debt ratio of Vastned Retail Belgium**

#### Debt ratio of Belgian RRECs (30/09/14)





Sources: Company data, Bank Degroof (ESN) Research.

## **Dividend policy**

100% pay-out

Vastned Retail Belgium has a policy of distributing 100% of the distributable profit (calculation based on statutory accounts) which tends to closely trail the net current profit excluding IAS-39. We expect the FY14E dividend to rise by 2% to EUR 2.70 per share, in line with the expected evolution of the distributable profit. At 9M14 the distributable profit rose by 2.9%.

The dividend is likely to decline in FY15E linked to the divestments representing c. 14.6% of FY14E GRI.

Attractive yield

At current share price, Vastned Retail Belgium still offers an attractive prospective gross yield of 4.8% per share. The median for the Belgian RRECs is somewhat higher at 5.0%.

## VASTB dividend & yield at