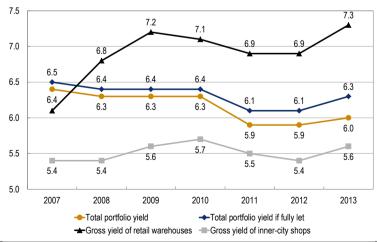

## Premium / (discount) to IFRS NAV until January 18, 2015

Sources: Bloomberg, Vastned Retail Belgium, Bank Degroof (ESN) Research

January 18, 2015, Vastned Retail Belgium was trading at a 25.3% premium to IFRS NAV of EUR 45.13 (as on September 30, 2014). The premium to EPRA NAV (EUR 46.06) was 22.8%.