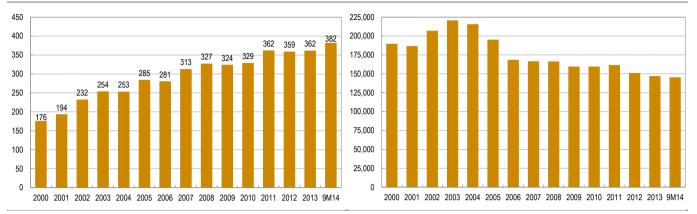

ration has increased

Following the acquisition of the Ghent – Veldstraat 23-27 shop, the 10 largest properties represent 51% of the portfolio. The same acquisition results in a rise in tenant concentration with H&M now representing c. 16% of Gross Rental Income vs 12% at the end of 2013. After the divestment of 14 non-strategic assets, H&M is likely to represent c. 17.5% of FY15E GRI but should gradually decline thereafter.

Top-10 buildings as a % of the portfolio (\*)



Source: Vastned Retail Belgium

(\*) Prior to December 2014 divestment

Top-10 tenants as a % of Gross Rental Income (\*)



Source: Vastned Retail Belgium

(\*) Prior to December 2014 divestment

#### Continued growth of the portfolio value ... (in EUR m)

#### with slightly declining total leasable space... (in sqm)



Source: Vastned Retail Belgium

Source: Vastned Retail Belgium

#### ... explained by an increasing value per sqm (in EUR) \*

#### ... and limited asset rotation in past years (in EUR m)



Sources: Vastned Retail Belgium, Bank Degroof (ESN) Research.

\* Portfolio value divided by total leasable space.

Source: Vastned Retail Belgium

## Strategy

High quality properties on prime locations

Vastned Retail Belgium aligns its strategy with that of Vastned Retail NV targeting investments in high-quality properties that do not require major repair works and are strategically situated in good locations and leased to first-class tenants.

With the acquisition of the Ghent, Veldstraat 23-27 shop and the divestment of 14 non-strategic properties, Vastned Retail Belgium has realised its target