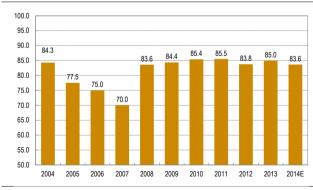

## Premium / (discount) to IFRS NAV until January 18, 2015

Sources: Bloomberg, Vastned Retail Belgium, Bank Degroof (ESN) Research

January 18, 2015, Vastned Retail Belgium was trading at a 25.3% premium to IFRS NAV of EUR 45.13 (as on September 30, 2014). The premium to EPRA NAV (EUR 46.06) was 22.8%.