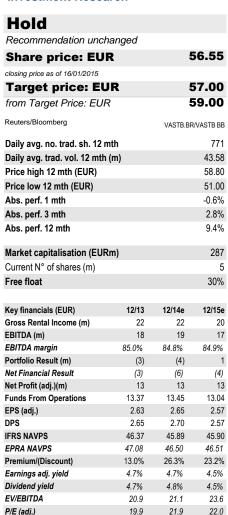

# Vastned Retail Belgium

Belgium/ Real Estate

Company report

**Investment Research** 

Reason: Fundamental Report

19 January 2015

| 101 <b>a</b>            | What's next? |
|-------------------------|--------------|
| ecommendation unchanged |              |

With the divestment of 14 non-strategic properties, Vastned Retail Belgium realises its strategy to have 65% of its portfolio invested in inner-city shops. This raises the question: "What's next"? The share is fully valued but still offers an attractive yield.

- Vastned Retail Belgium invests exclusively in commercial real estate and more specific in inner-city shops (68%) in prime locations and high-quality retail warehouses (32%). The mother company Vastned Retail NV controls 65.5%.
- On 27 October 2014, the EGM approved unanimously to convert into a Regulated Real Estate Company: openbare Gereglementeerde Vastgoed Vennootschap (GVV) / Société Immobilière Réglementée Publique (SIR). 65.8% of the capital was represented in the EGM.
- Vastned Retail Belgium tries to make its share more attractive by increasing the liquidity by growing the portfolio if possible via mergers and investments in kind. Today, Vastned Retail Belgium still has the second lowest liquidity among Belgian RRECs. This does however not exclude institutional ownership as was demonstrated by the transparency declaration of Capfi Delen Asset Management.
- Vastned Retail Belgium has a policy of distributing 100% of the distributable profit which tends to closely trail the net current profit excluding IAS-39. We expect the FY14E dividend to rise by 2% to EUR 2.70 per share, in line with the expected evolution of the distributable profit. This offers an attractive yield of 4.8%.
- The Ghent, Veldstraat 23-27 acquisition in August 2014 for EUR 27.7m has added momentum to earnings growth but is not big enough to change our investment case. The acquisition was financed with debt resulting in a debt ratio of 39% at the end of September 2014.
- On 24 December 2014, Vastned Retail Belgium announced a club deal selling 14 non-strategic assets for EUR 35.6m. The sale includes the Julianus Shopping Centre and shops at Vilvoorde, Hoboken, Bree, Chênée, Flémalle, Genk, La Louvière, Malmédy, Mons, Sint-Pieters-Leeuw, Waterloo, Antwerpen Adbijstraat and Westerlo. The total transaction represents GLA of c. 33,000 and GRI of EUR 3.2m.
- Our DCF valuation points to a fair value of EUR 56.6 including the announced divestments and with a scenario of reinvestment of the proceeds in a 2-year span at an average yield of 4.5%. We set a new TP of EUR 57 and maintain our Hold recommendation which is justified by the attractive yield.